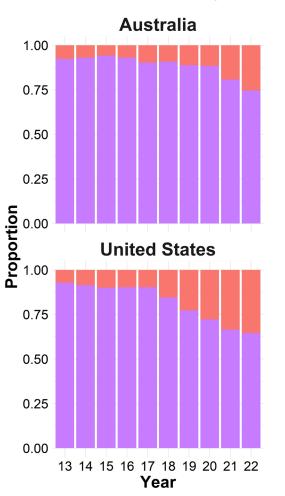

## Data for a global snapshot?

**Figure.** Trends in semen usage in dairy herds around the world using semen sales data

📕 beef 📕 conv. dairy 🔁 sexed dairy 🔜 all dairy

DairyBio

**Figure.** Trends in semen usage in dairy herds around the world using semen sales and insemination data.

Where a breakdown of conventional and sexed dairy semen usage is not available a combined value is shown (all dairy).

Adoption rate varies across countries

Lactanet Canada 2023; 19 Genetics 2023. de l'Elevage 2023; La e 2016 – 2023, Viking Institut d Sverige ANAFIBJ 2023; ANAPRI 2023; 2013-2022; ICBF 2023; Växa 2023; NHIA Data source: AHDB NAAB 2013-2022;