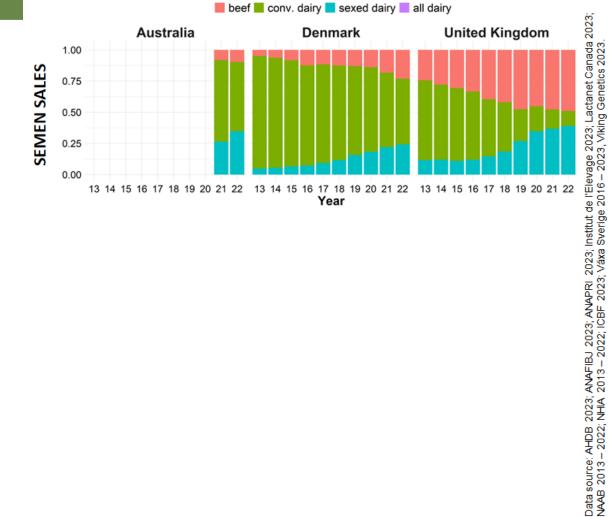

## Data for a global snapshot?

**Figure.** Trends in semen usage in dairy herds around the world using semen sales data

📕 beef 📕 conv. dairy 🔁 sexed dairy 🔜 all dairy

DairyBio

**Figure.** Trends in semen usage in dairy herds around the world using semen sales and insemination data.

Where a breakdown of conventional and sexed dairy semen usage is not available a combined value is shown (all dairy).

Adoption rate varies across countries

Lactanet Canada 2023; 19 Genetics 2023. de l'Elevage 2023; La e 2016 – 2023, Viking Institut d Sverige ANAFIBJ 2023; ANAPRI 2023; 2013-2022; ICBF 2023; Växa 2023; NHIA Data source: AHDB NAAB 2013-2022;