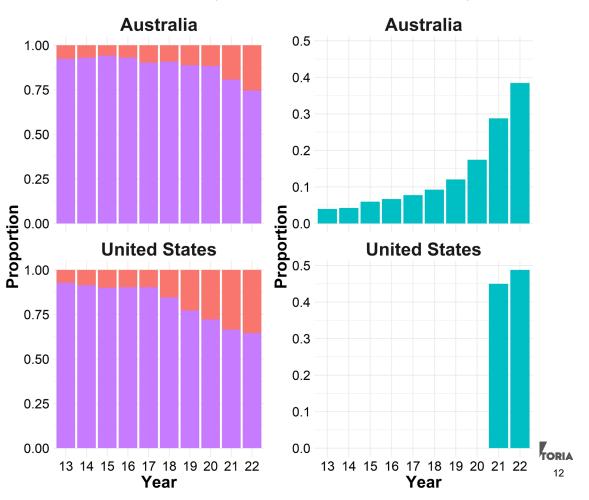

## Data for a global snapshot?

**Figure.** Trends in semen usage in dairy herds around the world using semen sales data

📕 beef 📕 conv. dairy 🔁 sexed dairy 🔜 all dairy

DairyBio

**Figure.** Trends in semen usage in dairy herds around the world using semen sales and insemination data.

Where a breakdown of conventional and sexed dairy semen usage is not available a combined value is shown (all dairy).

Adoption rate varies across countries

Lactanet Canada 2023; 19 Genetics 2023. de l'Elevage 2023; La e 2016 – 2023, Viking Institut d Sverige ANAFIBJ 2023; ANAPRI 2023; 2013-2022; ICBF 2023; Växa 2023; NHIA Data source: AHDB NAAB 2013-2022;